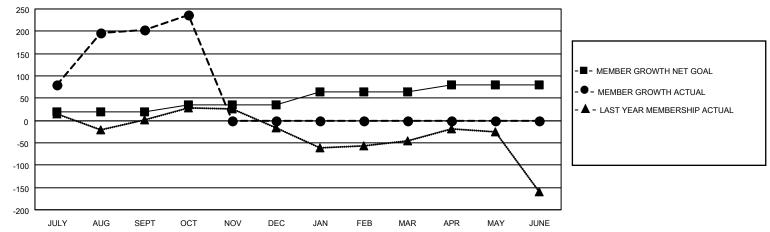

#### GOALS AND ACTUAL MEMBERS CUMULATIVE

| DROPPED CLUBS: 0 |    | 36 CLUBS OF 82 ADDED 1 OR<br>MORE NEW MEMBERS | GENDER DISTRIBUTION                   |                             |  |
|------------------|----|-----------------------------------------------|---------------------------------------|-----------------------------|--|
|                  |    | WORL NEW WILWIDERS                            | MALE<br>FEMALE                        | 1,849 (62.17%)              |  |
| DDODDED MEMBERS  |    |                                               | NON BINARY                            | 1,121 (37.69%)<br>0 (0.00%) |  |
| DROPPED MEMBERS  |    |                                               | PREFER NOT TO ANSWER                  | 4 (0.13%)                   |  |
| DECEASED         | 2  |                                               |                                       | ,                           |  |
| CLUB CANCELLED   | 0  | CLICK HERE FOR CUMULATIVE                     | TOTAL FAMILY UNIT MEMBERS             | 2,056                       |  |
| OTHER            | 57 | MEMBERSHIP DATA                               |                                       |                             |  |
| TOTAL            | 59 |                                               | FAMILY MEMBERS PAYING HALF DUES 1,307 |                             |  |
|                  |    |                                               |                                       |                             |  |

## District 3232F2

| Clubs RESULTS FOR 2022-2023 |   |   |   | Members RESULTS FOR 2022-2023 |    |     |    |
|-----------------------------|---|---|---|-------------------------------|----|-----|----|
|                             |   |   |   |                               |    |     |    |
| JULY/AUG/SEPT               | 0 | 6 | 0 | JULY/AUG/SEPT                 | 20 | 249 | 40 |
| OCT/NOV/DEC                 | 1 | 1 | 0 | OCT/NOV/DEC                   | 15 | 54  | 19 |
| JAN/FEB/MAR                 | 0 | 0 | 0 | JAN/FEB/MAR                   | 30 | 0   | 0  |
| APR/MAY/JUNE                | 0 | 0 | 0 | APR/MAY/JUNE                  | 15 | 0   | 0  |