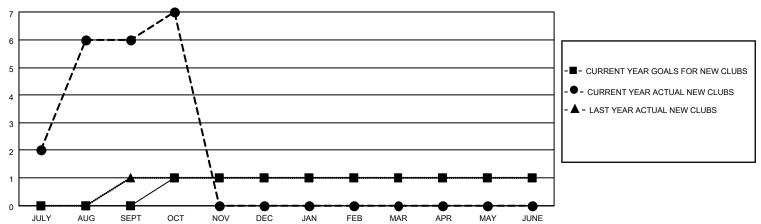

#### GOALS AND ACTUAL NEW CLUBS CUMULATIVE

## District 3232F2

| Clubs RESULTS FOR 2022-2023 |   |   |   | Members RESULTS FOR 2022-2023 |    |     |    |
|-----------------------------|---|---|---|-------------------------------|----|-----|----|
|                             |   |   |   |                               |    |     |    |
| JULY/AUG/SEPT               | 0 | 6 | 0 | JULY/AUG/SEPT                 | 20 | 249 | 40 |
| OCT/NOV/DEC                 | 1 | 1 | 0 | OCT/NOV/DEC                   | 15 | 54  | 19 |
| JAN/FEB/MAR                 | 0 | 0 | 0 | JAN/FEB/MAR                   | 30 | 0   | 0  |
| APR/MAY/JUNE                | 0 | 0 | 0 | APR/MAY/JUNE                  | 15 | 0   | 0  |